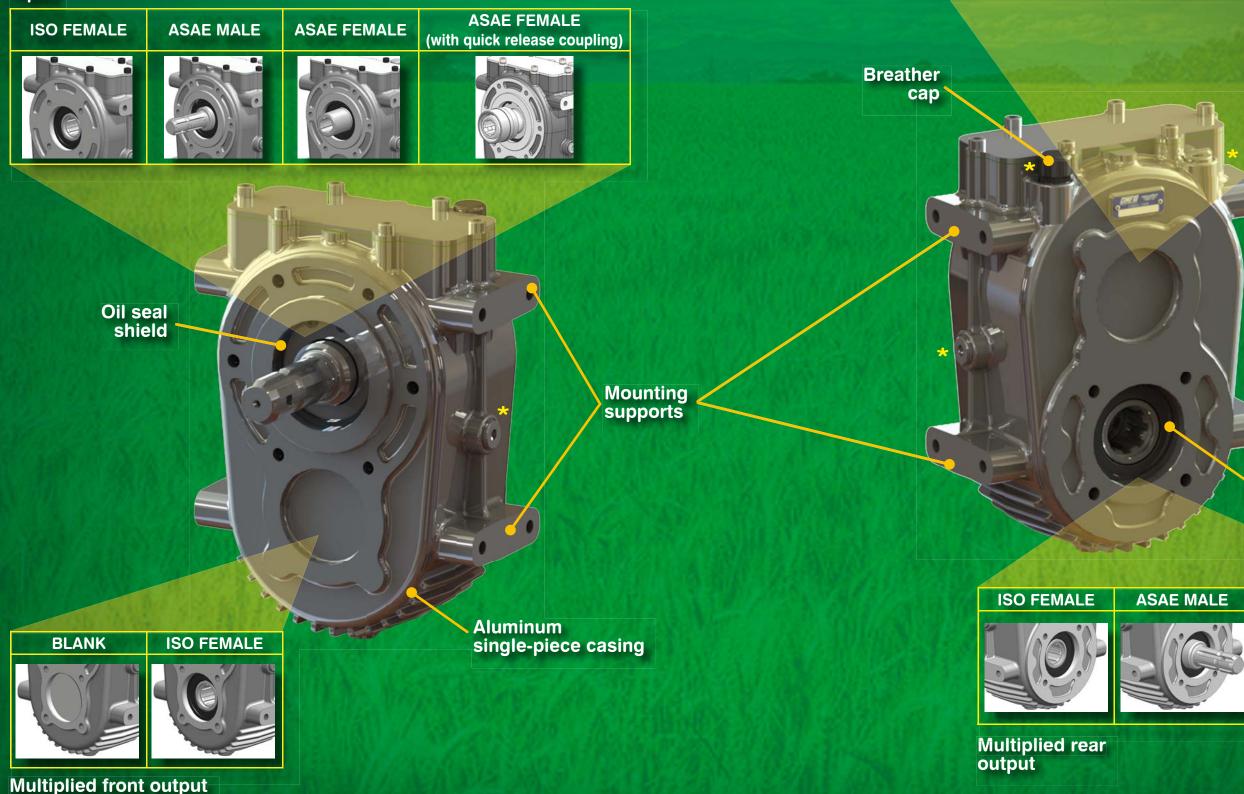

#### Rear output through. Available with 4 options.

### Optional ports either for forced lubrication or breather cap

## High temperature oil seal