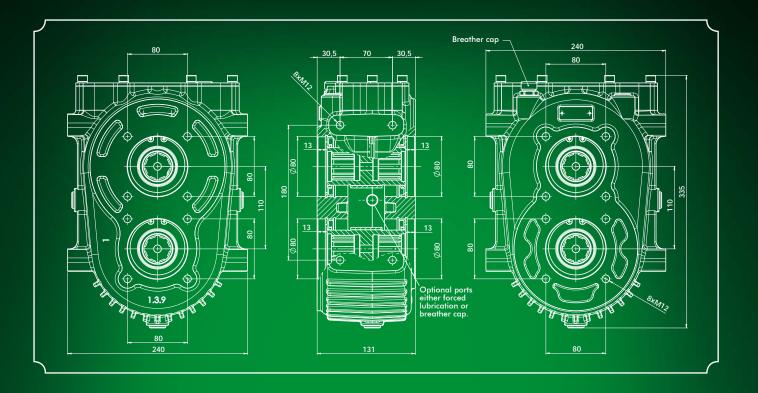

#### **OVERALL DIMENSIONS**

### Optional ports either for forced lubrication or breather cap